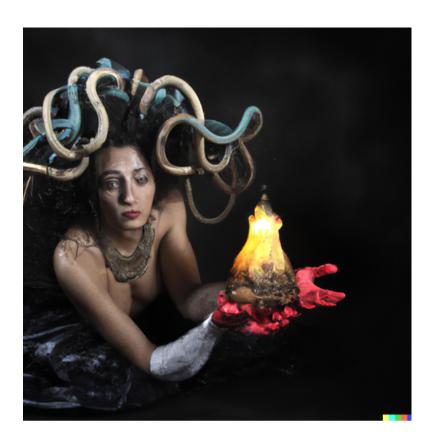

## generative art 2024

dynamic & influential images with ai

Embark on a journey through the realms of divine wisdom, classical beauty, vibrant hues, and the evolution of human consciousness. "Ethereal Fusion" is a testament to the harmonious interplay between ancient myths, artistic masterpieces, the enchantment of colors, and the dawn of artificial intelligence.

In "Ethereal Fusion," the uniqueness of each image resonates with the profound truth that no two moments of creation are ever identical. Each composition is a fingerprint of collaboration, a snapshot of a fleeting instance where human imagination and artificial intelligence entwine to birth something entirely unprecedented.